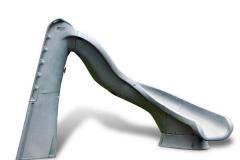

## TurboTwister®

- 2.6m in height (2.1m to seat)
- · Available with a right or left curved flume
- Accommodates sliders up to 275 lbs/124kg
- Sturdy rotomolded construction for strength and durability
- Enclosed ladder and molded handrail design for maximum safety
- · Designed for quick and easy assembly
- 25 gpm water delivery system can be plumbed through the pool's return line or connected to a garden hose
- Simple deck mounted installation no anchors required
- · Intended for use on in-ground swimming pools only

## Slide Colour

SANDSTONE

GRAY GRANITE\*

Due to printing technology, actual colour may differ.

\* Gray Granite slides are not an exact match with Gray Granite diving boards & stands due to differences in material. Please consult your sales representative for more details.