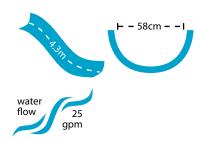

## Flume Details

## TurboTwister®

- 2.6m in height (2.1m to seat)
- · Available with a right or left curved flume
- Accommodates sliders up to 275 lbs/124kg
- Sturdy rotomolded construction for strength and durability
- Enclosed ladder and molded handrail design for maximum safety
- · Designed for quick and easy assembly
- 25 gpm water delivery system can be plumbed through the pool's return line or connected to a garden hose
- Simple deck mounted installation no anchors required
- · Intended for use on in-ground swimming pools only