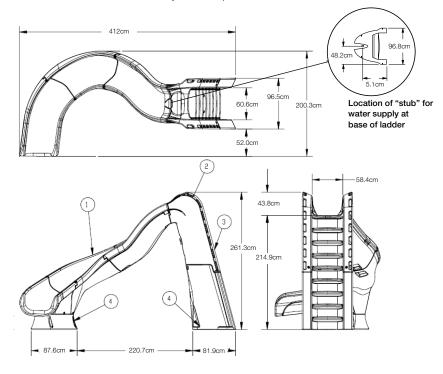

## TurboTwister®

- 2.6m in height (2.1m to seat)
- · Available with a right or left curved flume
- Accommodates sliders up to 275 lbs/124kg
- Sturdy rotomolded construction for strength and durability
- Enclosed ladder and molded handrail design for maximum safety
- · Designed for quick and easy assembly
- 25 gpm water delivery system can be plumbed through the pool's return line or connected to a garden hose
- Simple deck mounted installation no anchors required
- · Intended for use on in-ground swimming pools only

## Flume Details