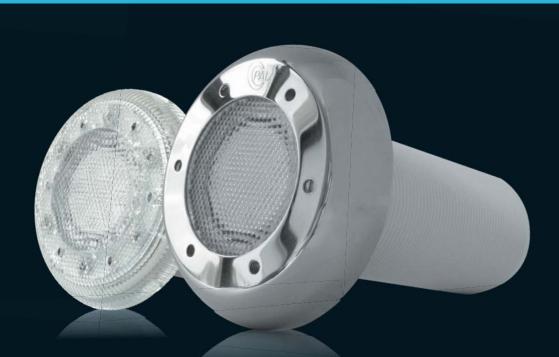

# PAL Fibreglass

Recessed LED light with Colour Touch Technology for fibreglass and vinyl liner pools

#### **FEATURES:**

No transformers, no switch wires, no switch

Fits 60-65mm hole

Wireless colour touch technology

RF control

Wi-Fi controlapps available

Regulated 12volt DC power supply for longer life

Even glow

#### PAL FIBREGLASS ACCESSORIES

Part No: PAL-4F 3.5watts 50,000 hour life Changeable lamps for upgrades and replacement

316 fibreglass cover

**-€** System Link

Allows you to link multiple systems for home and pool automation