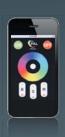

#### **Colour** Control

Control colour, speed, brightness and modes

#### Wireless Touch

Wi-Fi tablets and smartphones