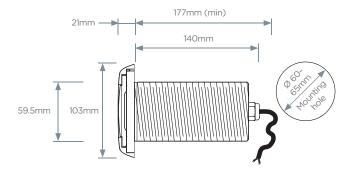

n glow



Approved to

## PAL Fibreglass

#### **Colour** Control

Control colour, speed, brightness and modes

#### Wireless Touch

Wi-Fi tablets and smartphones

### Colour Touch Technology

#### **Memory** Recall

Remembers last colour, speed and brightness

#### **Auto** Sync

Automatic sync of your PAL lights every time









#### APPLE OR ANDROID DEVICES

Operating dist: 50 - 70metres

#### **RF HANDSET**

Part No: PCT-1 Operating dist: 50 - 70metres

#### IP 65 RECEIVER/DRIVER

Part No: PCR-4
50watts / 12volts
Wi-Fi and RF

#### PAL FIBREGLASS ACCESSORIES

Part No: PAL-4F 3.5watts 50,000 hour life Changeable lamps for upgrades and replacement

316 fibreglass cover

**-€** System Link

Allows you to link multiple systems for home and pool automation

#### **DIMENSIONAL DETAILS**



#### PART NUMBERS

| Color Touch                                  | Code     |
|----------------------------------------------|----------|
| 24metre PAL-4F with LAU-4 fitted             | 42-4F20L |
| 24metre PAL-4F with LAP-4 fitted             | 42-4F20P |
| Fibreglass 316 stainless steel cover         | 42-4FS   |
| Adaptor kit to convert PAL-4F to vinvl light | 39-2VA   |

#### Drivers/Transmitters/Wi-Fi

| • | Drivers/ Iransmitters/ wi-ri                                                                                               |           |
|---|----------------------------------------------------------------------------------------------------------------------------|-----------|
|   | PCR-4 driver fitted with 10A supply lead<br>and plug with PCT-1 hand held transmitter<br>and