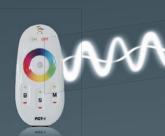

#### APPLE OR ANDROID DEVICES

Operating dist: 50 - 70metres

#### **RF HANDSET**

Part No: PCT-1 Operating dist: 50 - 70metres