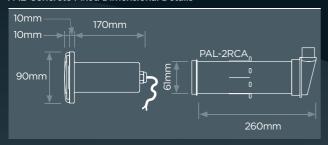

AL Concrete

**- € System** Link

Allows you to link multiple systems for home and pool automation

#### **Colour** Control

Control colour, speed, brightness and modes

#### Wireless Touch

Wi-Fi tablets and smartphones

## **Colour Touch Technology**

#### **Memory** Recall

Remembers last colour, speed and brightness

#### **Auto** Sync

Automatic sync of your PAL lights every time









#### APPLE OR **ANDROID DEVICES**

Operating dist: 50 - 70metres

#### **RF HANDSET**

Part No: PCT-1 Operating dist: 50 - 70metres

#### IP 65 RECEIVER/DRIVER

Part No: PCR-4 50watts / 12volts Wi-Fi and RF Approved to IEC/AS/NZ

### PAL CONCRETE

CONCRETE **FIXED READJUSTABLE** 

Fits PAL niche or 50mm class 9 pressure pipe

Fits PAL niche 65mm

PAL

#### **PAL-Concrete Fixed Dimensional Details**



#### PAL-Concrete Readjustable Dimensional Details



#### **PART NUMBERS**

| PAL-Concrete Fixed |                                     | Code     |
|--------------------|-------------------------------------|----------|
|                    | 24metre PAL-4C with LAU-4 fitted    | 42-4C20L |
|                    | 24metre PAL-4C with LAP-4 fitted    | 42-4C20P |
| ı                  | Concrete 316 stainless steel cover  | 42-4CS   |
|                    | RCA concrete housing to suit PAL-4C | 39-2RCA  |

| PAL-Concrete Readjustable             | Code      |
|---------------------------------------|-----------|
| 24metre PAL-4CR with LAU-4 fitted     | 42-4CR20L |
| 24metre PAL-4CR with LAP-4 fitted     | 42-4CR20P |
| Concrete 316 stainless steel cover    | 42-4CS    |
| RCA concrete hou