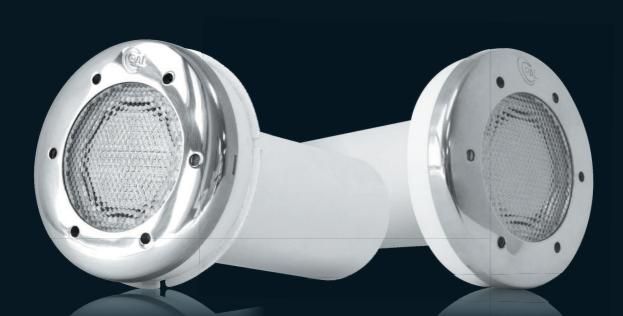

# PAL Concrete

Recessed LED light with Colour Touch Technology for concrete pools and spas

### PAL CONCRETE

CONCRETE **FIXED READJUSTABLE** 

Fits PAL niche or 50mm class 9 pressure pipe

Fits PAL niche 65mm

PAL