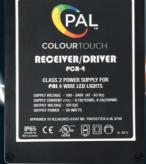

#### IP 65 RECEIVER/DRIVER

Part No: PCR-4 50watts / 12volts Wi-Fi and RF Approved to IEC/AS/NZ