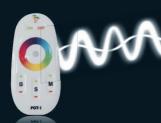

# PAL Concrete

Recessed LED light with Colour Touch Technology for concrete pools and spas

#### **FEATURES:**



No transformers, no switch wires, no switch



Wireless colour touch technology



RF control



Wi-Fi controlapps available



Regulated 12volt DC power supply for longer life



Even glow, no shadow



Approved to

## PAL Concrete

**- € System** Link

Allows you to link multiple systems for home and pool automation

#### **Colour** Control

Control colour, speed, brightness and modes

#### Wireless Touch

Wi-Fi tablets and smartphones

## **Colour Touch Technology**

#### **Memory** Recall

Remembers last colour, speed and brightness

#### **Auto** Sync

Automatic sync of your PAL lights every time









#### APPLE OR **ANDROID DEVICES**

Operating dist: 50 - 70metres

#### **RF HANDSET**

Part No: PCT-1 Operating dist: 50 - 70metres

#### IP 65 RECEIVER/DRIVER

Part No: PCR-4 50watts / 12volts Wi-Fi and RF Approved to IEC/AS/NZ

### PAL CONCRETE

CONCRETE **FIXED READJUSTABLE** 

Fits PAL niche or 50mm class 9 pressure pipe

Fits PAL niche 65mm

PAL

#### **PAL-Concrete Fixed Dimensional Details**



#### PAL-Concrete Readjustable Dimensional Details



#### **PART NUMBERS**

| PAL-Concrete Fixed |                                     | Code     |
|--------------------|-------------------------------------|----------|
|                    | 24metre PAL-4C with LAU-4 fitted    | 42-4C20L |
|                    | 24metre PAL-4C with LAP-4 fitted    | 42-4C20P |
| ı                  | C