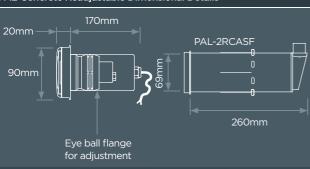

ultiple systems for home and pool automation

#### **Colour** Control

Control colour, speed, brightness and modes

#### Wireless Touch

Wi-Fi tablets and smartphones

## **Colour Touch Technology**

#### **Memory** Recall

Remembers last colour, speed and brightness

#### **Auto** Sync

Automatic sync of your PAL lights every time









#### APPLE OR **ANDROID DEVICES**

Operating dist: 50 - 70metres

#### **RF HANDSET**

Part No: PCT-1 Operating dist: 50 - 70metres

#### IP 65 RECEIVER/DRIVER

Part No: PCR-4 50watts / 12volts Wi-Fi and RF Approved to IEC/AS/NZ

### PAL CONCRETE

CONCRETE **FIXED READJUSTABLE** 

Fits PAL niche or 50mm class 9 pressure pipe

Fits PAL niche 65mm

PAL

#### **PAL-Concrete Fixed Dimensional Details**



#### PAL-Concrete Readjustable Dimensional Details



#### **PART NUMBERS**

| PAL-Concrete Fixed |                                     | Code     |
|--------------------|-------------------------------------|----------|
|                    | 24metre PAL-4C with LAU-4 fitted    | 42-4C20L |
|                    | 24metre PAL-4C with LAP-4 fitted    | 42-4C20P |
| ı                  | Concrete 316 stainless steel cover  | 42-4CS   |
|                    | RCA concrete housing to suit PAL-4C | 39-2RCA  |

| PAL-Concrete Readjustable             | Code      |
|---------------------------------------|-----------|
| 24metre PAL-4CR with LAU-4 fitted     | 42-4CR20L |
| 24metre PAL-4CR with LAP-4 fitted     | 42-4CR20P |
| Concrete 316 stainless steel cover    | 42-4CS    |
| RCA concrete housing to suit PAI -4CR | 39-2RCASE |

| Differs/ Harist