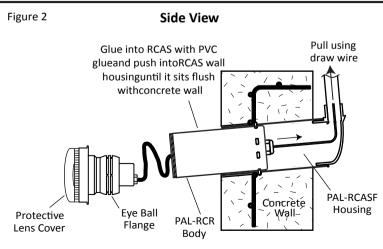

## **Re Adjustment Procedure**

Unscrew the PAL-RCR flange on the front of the light assembly by turning the flange anticlockwise this separates the body and flange. The body can then be glued into the PAL-RCASF concrete wall fitting with PVC glue as shown in figure 2 and the flange and lamp assembly can then be glued into the PAL-RCASF wall fitting using the eye ball flange fitting to set the complete light assembly square to the concretewall as shown in figure 3.