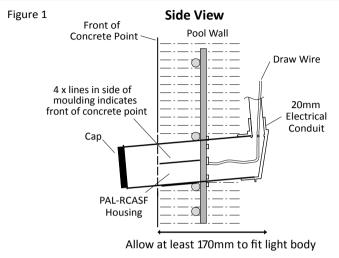

## Re Adjustment Details

If the PAL-RCASF Concrete Wall Fitting is not set square into the concrete wall the PAL-RCR Concrete Pool Light can be re adjusted to off set the misalignment.

## **Re Adjustment Procedure**

Unscrew the PAL-RCR flange on the front of the light assembly by turning the flange anticlockwise this separates the body and flange. The body can then be glued into the PAL-RCASF concrete wall fitting with PVC glue as shown in figure 2 and the flange and lamp assembly can then be glued into the PAL-RCASF wall fitting using the eye ball flange fitting to set the complete light assembly square to the concretewall as shown in figure 3.