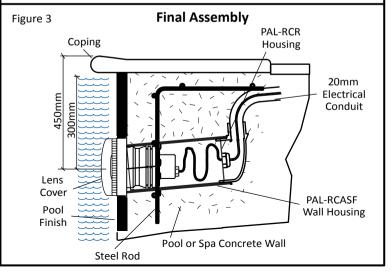

## **Re Adjustment Procedure**

Unscrew the PAL-RCR flange on the front of the light assembly by turning the flange anticlockwise this separates the body and flange. The body can then be glued into the PAL-RCASF concrete wall fitting with PVC glue as shown in figure 2 and the flange and lamp assembly can then be glued into the PAL-RCASF wall fitting using the eye ball flange fitting to set the complete light assembly square to the concretewall as shown in figure 3.